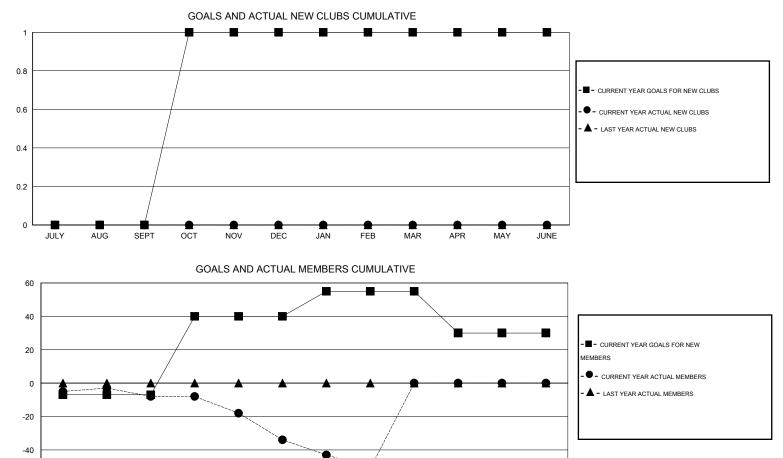

## LOCATION NORTH CAROLINA

 $\mathsf{GMT} \; \mathsf{CA} \; 1$ 

| -             |                                             | Clubs     |                  |                  |               |                    | Members                             |                    |                  |
|---------------|---------------------------------------------|-----------|------------------|------------------|---------------|--------------------|-------------------------------------|--------------------|------------------|
|               | RESULTS FOR 2015-2016 RESULTS FOR 2015-2016 |           |                  |                  |               |                    |                                     |                    |                  |
| QUARTER       | NEW CLUB<br>GOAL                            | NEW CLUBS | DROPPED<br>CLUBS | NET<br>GAIN/LOSS | QUARTER       | NEW MEMBER<br>GOAL | CHARTER AND<br>NEW MEMBERS<br>ADDED | DROPPED<br>MEMBERS | NET<br>GAIN/LOSS |
| JULY/AUG/SEPT | 0                                           | 0         | 0                | 0                | JULY/AUG/SEPT | -7                 | 26                                  | 34                 | -8               |
| OCT/NOV/DEC   | 1                                           | 0         | 0                | 0                | OCT/NOV/DEC   | 47                 | 17                                  | 43                 | -26              |
| JAN/FEB/MAR   | 0                                           | 0         | 0                | 0                | JAN/FEB/MAR   | 15                 | 7                                   | 24                 | -17              |
| APR/MAY/JUNE  | 0                                           | 0         | 0                | 0                | APR/MAY/JUNE  | -25                | 0                                   | 0                  | 0                |

-60 JULY AUG SEPT OCT NOV DEC JAN FEB MAR APR MAY JUNE

| DROPPED CLUBS: 0       | 28 CLUBS OF 61 ADDED 1 OR MORE | GENDER DISTRIBUTION   |     |  |
|------------------------|--------------------------------|-----------------------|-----|--|
|                        | NEW MEMBERS                    | MALE 973 (71.76%)     |     |  |
| DROPPED MEMBERS        |                                | FEMALE 383 (28.24%)   |     |  |
| DECEASED 1             | CLICK HERE FOR HEALTH          | FAMILY UNIT MEMBERS   | 266 |  |
| CLUB CANCELLED OTHER 8 | ASSESSMENT DATA                | HEAD OF HOUSEHOLD     | 131 |  |
| TOTAL 10               |                                | NON-HEAD OF HOUSEHOLD | 135 |  |